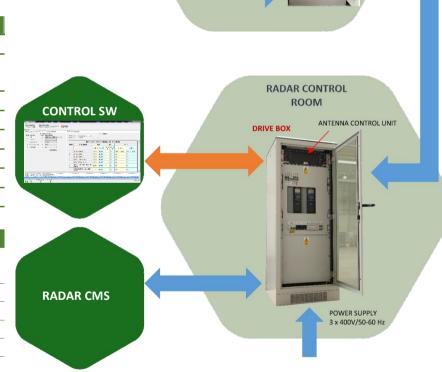

## **MAIN FEATURES**

- Suitable for antenna pedestal dual-drive with electromagnetically controlled clutches
- Ethernet communication interface
- Self-diagnostic function of Antenna control unit (ACU)
- Remote control of antenna pedestal dual-drive (start/stop, antenna rotation speed selection, PSR antenna polarisation control, weather channel switch control, waveguide air valve control, electric clutch control) from radar control and monitoring system (CMS)

## SYSTEM CONFIGURATION

| Distribution box with diagnostic |                     |
|----------------------------------|---------------------|
| modules                          |                     |
| Drive box with A                 | ntenna control unit |
| Sensors                          |                     |
| Cabling                          |                     |
| SW simulator                     |                     |

ANTENNA CABIN

DISTRIBUTION BOX

RAMET s.r.o. Letecká 1110, 686 04 Kunovice, **CZECH REPUBLIC** 

+420 572 415 251

info@ramet.as  $\bigcirc$ 

www.ramet.as