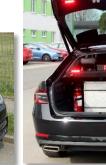

## **DEVICE ADVANTAGES**

- microwave sensors installed behind car mask
- possibility of videorecord capturing even further traffic violations or wrong driver behaviour during car driving