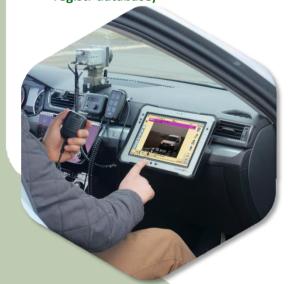

## **MAIN ADVANTAGES**

- certified road speedometer
- speed measurement at approach, departure or in both directions from either standing or moving measuring car
- further car measurement method possibilities (car tracing, average speed measurement) without microwave sensors – not detectable by antiradar
- on-line data transfer to backup office
- Automatic Number Plate Recognition (ANPR) implemented
- ANPR data search function (vehicle registr database)