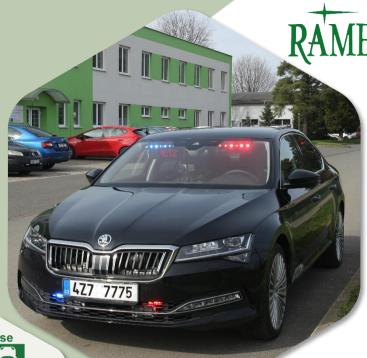

TOP PREVENTIVE REPRESSIVE TOOL OF CZECH POLICE

MAIN CONTROL UNIT

## **DEVICE ADVANTAGES**

- microwave sensors installed behind car mask
- possibility of videorecord capturing even further traffic violations or wrong driver behaviour during car driving