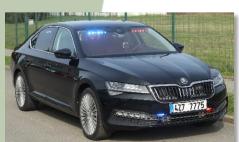

## **MAIN ADVANTAGES**

- certified road speedometer
- speed measurement at approach, departure or in both directions from either standing or moving measuring car
- further car measurement method possibilities (car tracing, average speed measurement) without microwave sensors – not detectable by antiradar
- on-line data transfer to backup office
- Automatic Number Plate Recognition (ANPR) implemented
- ANPR data search function (vehicle registr database)

## **DEVICE ADVANTAGES**

- microwave sensors installed behind car mask
- possibility of videorecord capturing even further traffic violations or wrong driver behaviour during car driving