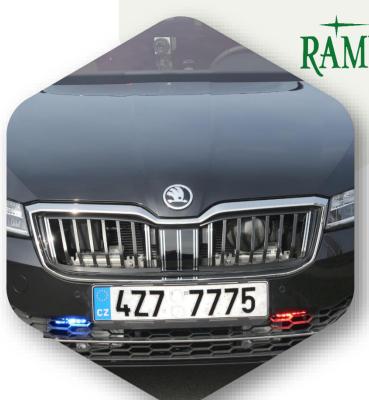

## **DEVICE ADVANTAGES**

- microwave sensors installed behind car mask
- possibility of videorecord capturing even further traffic violations or wrong driver behaviour during car driving