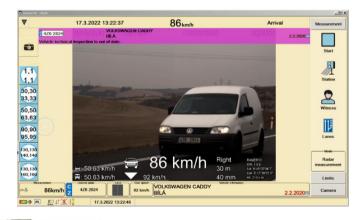

## **MAIN ADVANTAGES**

- certified road speedometer
- speed measurement at approach, departure or in both directions from either standing or moving measuring car
- further car measurement method possibilities (car tracing, average speed measurement) without microwave sensors – not detectable by antiradar
- on-line data transfer to backup office
- Automatic Number Plate Recognition (ANPR) implemented
- ANPR data search function (vehicle registr database)

TOP PREVENTIVE REPRESSIVE TOOL OF CZECH POLICE

MAIN CONTROL UNIT